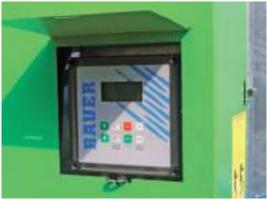

### economical, flexible

PRO RATN

A compact irrigation machine for different ground types

Ecostar 4000 S

Irrigation computer provides exact demand of required precipitation rate

Shut-off valve

Optimum safety thanks to automatic shut-off of the system in case of over- or underpressure