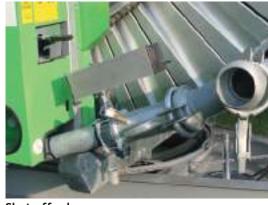

### economical, flexible

PRO RATN

A compact irrigation machine for different ground types

Ecostar 4000 S

Irrigation computer provides exact demand of required precipitation rate

Shut-off valve

Optimum safety thanks to automatic shut-off of the system in case of over- or underpressure