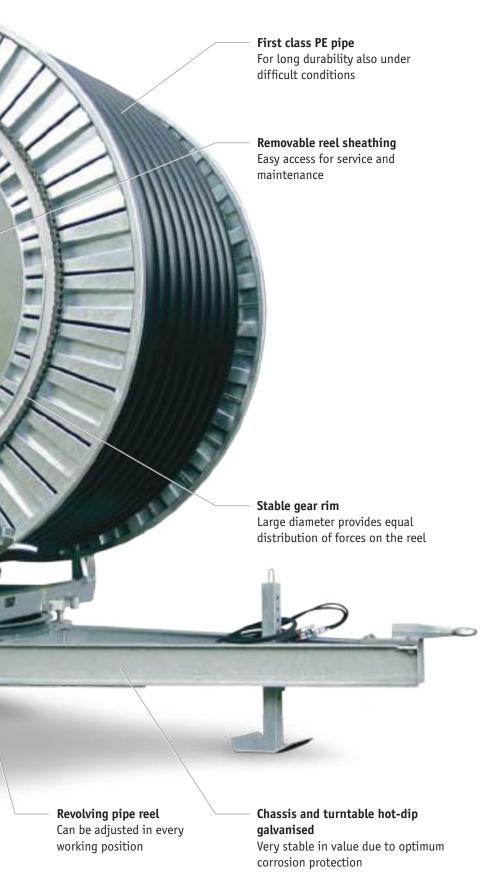

**Option: swivel aid – mechanical or hydraulic** For easy swivelling of the reel even on uneven grounds

| Technical data                           |           | F 30                      |           |                           | F 40          |           |           |
|------------------------------------------|-----------|---------------------------|-----------|---------------------------|---------------|-----------|-----------|
| PRORAIN                                  | type      | 90 – 450                  | 100 – 400 | 100 – 450                 | 100 – 540     | 110 – 500 | 120 – 370 |
| PE pipe 0 x length                       | mm x m    | 90 x 450                  | 100 x 400 | 100 x 450                 | 100 x 540     | 110 x 500 | 120 x 370 |
| Max. strip length                        | m         | 500                       | 450       | 500                       | 590           | 550       | 420       |
| Turbine                                  | type      | DTU - 742 M               |           |                           | DTU - 742 M   |           |           |
| Connection pressure                      | bar       | 6.0 – 11.0                |           |                           | 6.0 – 11.0    |           |           |
| Total weight incl. water                 | kg        | 4 838                     | 5 117     | 5 509                     | 4 685         | 6 997     | 6 430     |
| Total weight without water               | kg        | 2 851                     | 2 868     | 3 047                     | 3 716         | 3 812     | 3 598     |
| Total length incl. cart                  | (I) mm    | 5 562                     |           |                           | 5 700         |           |           |
| Total length without cart                | (J) mm    | 5 010                     |           |                           | 5 144         |           |           |
| Transport length – 2 machines            | (K) mm    | 2 750 – 3 153             |           |                           | 2 820 – 3 221 |           |           |
| Max. width                               | (L) mm    | 2 340                     |           |                           | 2 540         |           |           |
| Transport width                          | (M) mm    | 2 157                     |           |                           | 2 372         |           |           |
| Total height                             | (N) mm    | 3 320                     |           |                           | 3 442         |           |           |
| Track width chassis                      | (O) mm    | 2 000                     |           |                           | 2 200         |           |           |
| Wheels chassis                           | dimension | 10.0 / 75 - 15.3 / 12 Ply |           | 11.5 / 80 - 15.3 / 12 Ply |               |           |           |
| Tire pressure chassis                    | bar       | 6.0                       |           | 5.5                       |               |           |           |
| Crop clearance                           | (R) mm    | 300                       |           | 327                       |               |           |           |
| Height of coupling ring, standard (S) mm |           | 530                       |           |                           | 557           |           |           |
| Height of coupl.ring, lower adding(T) mm |           | 250                       |           |                           | 227           |           |           |
| Transport height                         | (U) mm    | 3.020                     |           | 3.115                     |               |           |           |
| Track width cart                         | (V) mm    | 1 500 – 2 000             |           | 1 500 – 2 000             |               |           |           |
| Wheels cart                              | dimension | 165 / 70 R 13             |           | 165 / 70 R 13             |               |           |           |
| Tire pressure cart                       | bar       | 1.3                       |           | 1.3                       |               |           |           |