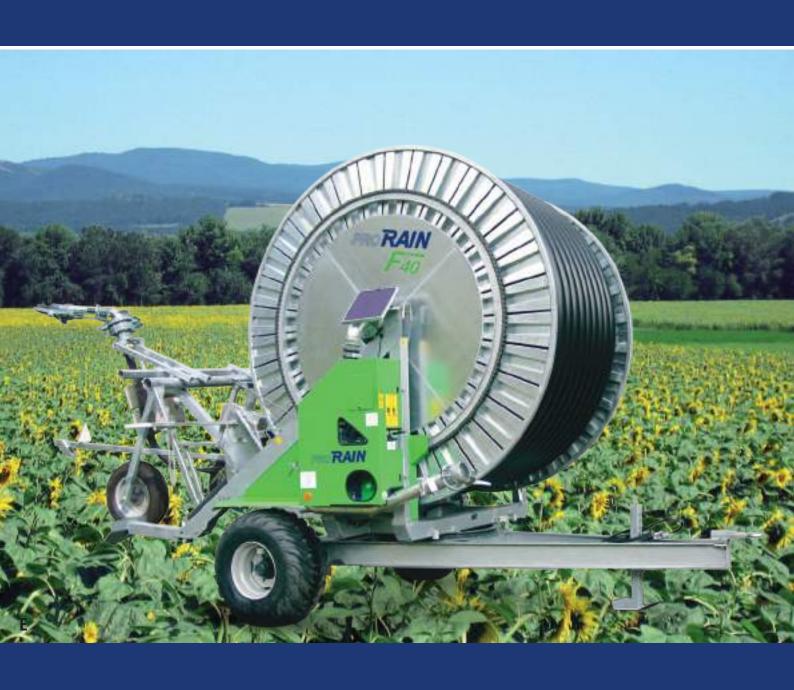

# PRORAM

Made by BAUER

### PRORAN The economic way to irrigate – compact,

## F30 F40

### economical, flexible

PRO RATN

A compact irrigation machine for different ground types

Ecostar 4000 S

Irrigation computer provides exact demand of required precipitation rate

Shut-off valve

Optimum safety thanks to automatic shut-off of the system in case of over- or underpressure