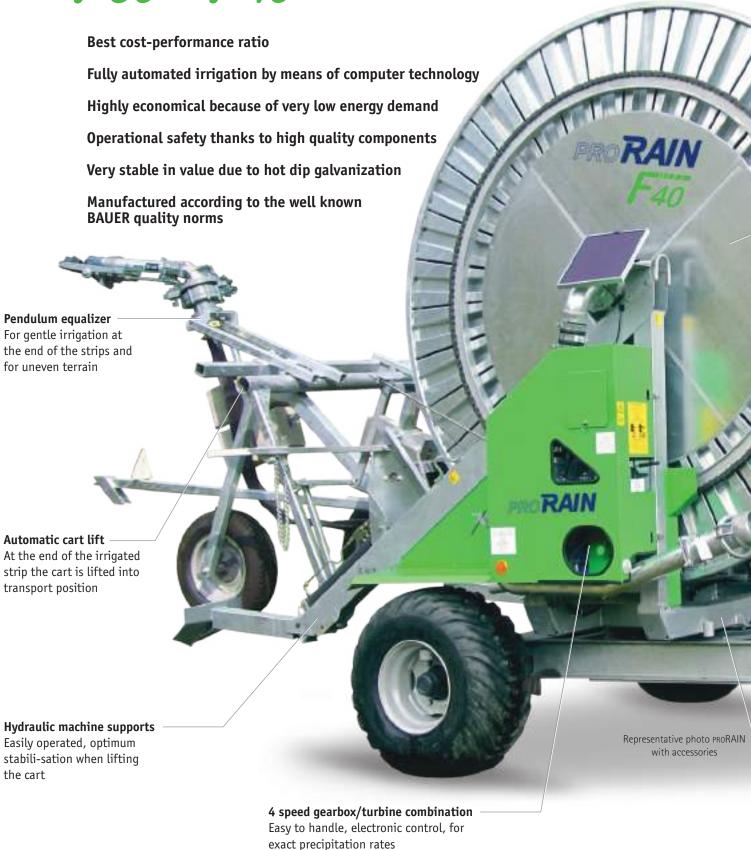

### economical, flexible

PRO RATN

A compact irrigation machine for different ground types

Ecostar 4000 S

Irrigation computer provides exact demand of required precipitation rate

Shut-off valve

Optimum safety thanks to automatic shut-off of the system in case of over- or underpressure

**Option: swivel aid – mechanical or hydraulic** For easy swivelling of the reel even on uneven grounds

| Technical data                           |           | F 30                      |           |                           | F 40          |           |           |
|------------------------------------------|-----------|---------------------------|-----------|---------------------------|---------------|-----------|-----------|
| PRORAIN                                  | type      | 90 – 450                  | 100 – 400 | 100 – 450                 | 100 – 540     | 110 – 500 | 120 – 370 |
| PE pipe 0 x length                       | mm x m    | 90 x 450                  | 100 x 400 | 100 x 450                 | 100 x 540     | 110 x 500 | 120 x 370 |
| Max. strip length                        | m         | 500                       | 450       | 500                       | 590           | 550       | 420       |
| Turbine                                  | type      | DTU - 742 M               |           |                           | DTU - 742 M   |           |           |
| Connection pressure                      | bar       | 6.0 – 11.0                |           |                           | 6.0 – 11.0    |           |           |
| Total weight incl. water                 | kg        | 4 838                     | 5 117     | 5 509                     | 4 685         | 6 997     | 6 430     |
| Total weight without water               | kg        | 2 851                     | 2 868     | 3 047                     | 3 716         | 3 812     | 3 598     |
| Total length incl. cart                  | (I) mm    | 5 562                     |           |                           | 5 700         |           |           |
| Total length without cart                | (J) mm    | 5 010                     |           |                           | 5 144         |           |           |
| Transport length – 2 machines            | (K) mm    | 2 750 – 3 153             |           |                           | 2 820 – 3 221 |           |           |
| Max. width                               | (L) mm    | 2 340                     |           |                           | 2 540         |           |           |
| Transport width                          | (M) mm    | 2 157                     |           |                           | 2 372         |           |           |
| Total height                             | (N) mm    | 3 320                     |           |                           | 3 442         |           |           |
| Track width chassis                      | (O) mm    | 2 000                     |           |                           | 2 200         |           |           |
| Wheels chassis                           | dimension | 10.0 / 75 - 15.3 / 12 Ply |           | 11.5 / 80 - 15.3 / 12 Ply |               |           |           |
| Tire pressure chassis                    | bar       | 6.0                       |           | 5.5                       |               |           |           |
| Crop clearance                           | (R) mm    | 300                       |           | 327                       |               |           |           |
| Height of coupling ring, standard (S) mm |           | 530                       |           |                           | 557           |           |           |
| Height of coupl.ring, lower adding(T) mm |           | 250                       |           |                           | 227           |           |           |
| Transport height                         | (U) mm    | 3.020                     |           | 3.115                     |               |           |           |
| Track width cart                         | (V) mm    | 1 500 – 2 000             |           | 1 500 – 2 000             |               |           |           |
| Wheels cart                              | dimension | 165 / 70 R 13             |           | 165 / 70 R 13             |               |           |           |
| Tire pressure cart                       | bar       | 1.3                       |           | 1.3                       |               |           |           |