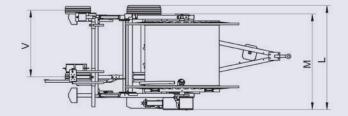

**Option: swivel aid – mechanical or hydraulic** For easy swivelling of the reel even on uneven grounds

| Technical data                           |           | F 30                      |           |                           | F 40          |           |           |
|------------------------------------------|-----------|---------------------------|-----------|---------------------------|---------------|-----------|-----------|
| PRORAIN                                  | type      | 90 – 450                  | 100 – 400 | 100 – 450                 | 100 – 540     | 110 – 500 | 120 – 370 |
| PE pipe 0 x length                       | mm x m    | 90 x 450                  | 100 x 400 | 100 x 450                 | 100 x 540     | 110 x 500 | 120 x 370 |
| Max. strip length                        | m         | 500                       | 450       | 500                       | 590           | 550       | 420       |
| Turbine                                  | type      | DTU - 742 M               |           |                           | DTU - 742 M   |           |           |
| Connection pressure                      | bar       | 6.0 – 11.0                |           |                           | 6.0 – 11.0    |           |           |
| Total weight incl. water                 | kg        | 4 838                     | 5 117     | 5 509                     | 4 685         | 6 997     | 6 430     |
| Total weight without water               | kg        | 2 851                     | 2 868     | 3 047                     | 3 716         | 3 812     | 3 598     |
| Total length incl. cart                  | (I) mm    | 5 562                     |           |                           | 5 700         |           |           |
| Total length without cart                | (J) mm    | 5 010                     |           |                           | 5 144         |           |           |
| Transport length – 2 machines            | (K) mm    | 2 750 – 3 153             |           |                           | 2 820 – 3 221 |           |           |
| Max. width                               | (L) mm    | 2 340                     |           |                           | 2 540         |           |           |
| Transport width                          | (M) mm    | 2 157                     |           |                           | 2 372         |           |           |
| Total height                             | (N) mm    | 3 320                     |           |                           | 3 442         |           |           |
| Track width chassis                      | (O) mm    | 2 000                     |           |                           | 2 200         |           |           |
| Wheels chassis                           | dimension | 10.0 / 75 - 15.3 / 12 Ply |           | 11.5 / 80 - 15.3 / 12 Ply |               |           |           |
| Tire pressure chassis                    | bar       | 6.0                       |           | 5.5                       |               |           |           |
| Crop clearance                           | (R) mm    | 300                       |           | 327                       |               |           |           |
| Height of coupling ring, standard (S) mm |           | 530                       |           |                           | 557           |           |           |
| Height of coupl.ring, lower adding(T) mm |           | 250                       |           |                           | 227           |           |           |
| Transport height                         | (U) mm    | 3.020                     |           | 3.115                     |               |           |           |
| Track width cart                         | (V) mm    | 1 500 – 2 000             |           | 1 500 – 2 000             |               |           |           |
| Wheels cart                              | dimension | 165 / 70 R 13             |           | 165 / 70 R 13             |               |           |           |
| Tire pressure cart                       | bar       | 1.3                       |           | 1.3                       |               |           |           |