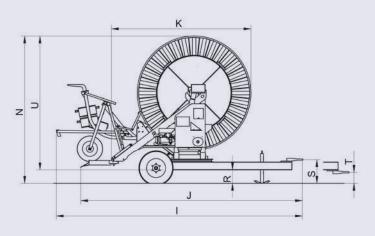

**Option: swivel aid – mechanical or hydraulic** For easy swivelling of the reel even on uneven grounds

| Technical data                           |           | F 30                      |           |                           | F 40          |           |           |
|------------------------------------------|-----------|---------------------------|-----------|---------------------------|---------------|-----------|-----------|
| PRORAIN                                  | type      | 90 – 450                  | 100 – 400 | 100 – 450                 | 100 – 540     | 110 – 500 | 120 – 370 |
| PE pipe 0 x length                       | mm x m    | 90 x 450                  | 100 x 400 | 100 x 450                 | 100 x 540     | 110 x 500 | 120 x 370 |
| Max. strip length                        | m         | 500                       | 450       | 500                       | 590           | 550       | 420       |
| Turbine                                  | type      | DTU - 742 M               |           |                           | DTU - 742 M   |           |           |
| Connection pressure                      | bar       | 6.0 – 11.0                |           |                           | 6.0 – 11.0    |           |           |
| Total weight incl. water                 | kg        | 4 838                     | 5 117     | 5 509                     | 4 685         | 6 997     | 6 430     |
| Total weight without water               | kg        | 2 851                     | 2 868     | 3 047                     | 3 716         | 3 812     | 3 598     |
| Total length incl. cart                  | (I) mm    | 5 562                     |           |                           | 5 700         |           |           |
| Total length without cart                | (J) mm    | 5 010                     |           |                           | 5 144         |           |           |
| Transport length – 2 machines            | (K) mm    | 2 750 – 3 153             |           |                           | 2 820 – 3 221 |           |           |
| Max. width                               | (L) mm    | 2 340                     |           |                           | 2 540         |           |           |
| Transport width                          | (M) mm    | 2 157                     |           |                           | 2 372         |           |           |
| Total height                             | (N) mm    | 3 320                     |           |                           | 3 442         |           |           |
| Track width chassis                      | (O) mm    | 2 000                     |           |                           | 2 200         |           |           |
| Wheels chassis                           | dimension | 10.0 / 75 - 15.3 / 12 Ply |           | 11.5 / 80 - 15.3 / 12 Ply |               |           |           |
| Tire pressure chassis                    | bar       | 6.0                       |           | 5.5                       |               |           |           |
| Crop clearance                           | (R) mm    | 300                       |           | 327                       |               |           |           |
| Height of coupling ring, standard (S) mm |           | 530                       |           |                           | 557           |           |           |
| Height of coupl.ring, lower adding(T) mm |           | 250                       |           |                           | 227           |           |           |
| Transport height                         | (U) mm    | 3.020                     |           | 3.115                     |               |           |           |
| Track width cart                         | (V) mm    | 1 500 – 2 000             |           | 1 500 – 2 000             |               |           |           |
| Wheels cart                              | dimension | 165 / 70 R 13             |           | 165 / 70 R 13             |               |           |           |
| Tire pressure cart                       | bar       | 1.3                       |           | 1.3                       |               |           |           |