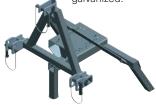

r gear pump with 540 rpm.





# **Dimensions**





Your dealer:



Calle 132 # 50 - 45
Tel: (+57)(1) 626 1955 · 626 2797
www.comercialderiegos.com
info@comercialderiegos.com
Bogotá, Colombia

## Self-priming unit for centrifugal pump

- fills the suction line quickly and automatically
- works without manual valve application
- after the filling process the self-priming unit is deactivated



#### **Technical data**

| MAGNUM            | SM 540 L4 | SM 540 L4-M |
|-------------------|-----------|-------------|
| Driving power kW  | up to 65  | up to 45    |
| Driving speed rpm | 540       | 540         |
| Capacity m³/h     | 40 – 200  | 40 – 200    |
| Head m            | 95 – 70   | 72 – 52     |

#### **Accessories**

#### **Hoisting frame**

for 3-point linkage, hot dip galvanized.



#### **Pump trolley**

vertically adjustable, hot galvanized.



Röhren- und Pumpenwerk BAUER Ges.m.b.H. 8570 Voitsberg, Austria Phone +43 3142 200-0 Fax +43 3142 200-320 / -340 sales@bauer-at.com www.bauer-at.com

A BAUER Group company