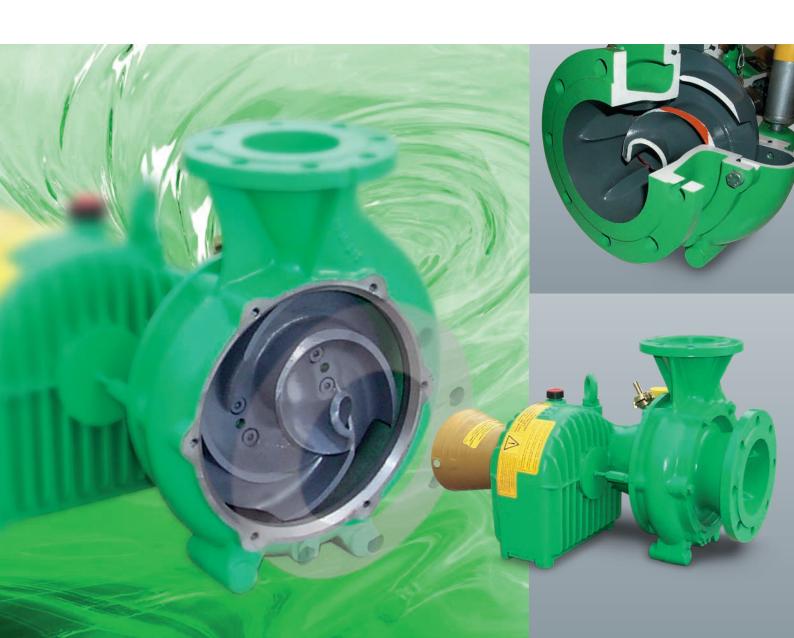

# **Pumping and Chopping**

BAUER gear and pedestal pumps with the powerful chopper are suitable also for slurry or liquids with long fibres up to 12% solids.

Special open impeller blade design and large cross section guarantee maximum performance.

## Self-priming unit for centrifugal pump

- fills the suction line quickly and automatically
- works without manual valve application
- after the filling process the self-priming unit is deactivated