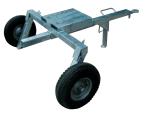

#### **Pump trolley**

vertically adjustable, hot galvanized.

Röhren- und Pumpenwerk BAUER Ges.m.b.H. 8570 Voitsberg, Austria Phone +43 3142 200-0 Fax +43 3142 200-320 / -340 sales@bauer-at.com www.bauer-at.com