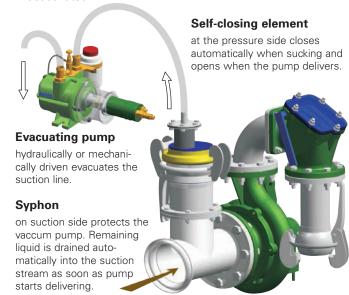

## Self-priming unit for centrifugal pump

- fills the suction line quickly and automatically
- works without manual valve application
- after the filling process the self-priming unit is deactivated