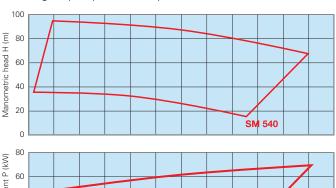

## Performance range MAGNUM SM 540

Tractor gear pump with 540 rpm.

#### **Technical data**

| MAGNUM            | SM 540 L4 | SM 540 L4-M |
|-------------------|-----------|-------------|
| Driving power kW  | up to 65  | up to 45    |
| Driving speed rpm | 540       | 540         |
| Capacity m³/h     | 40 – 200  | 40 – 200    |
| Head m            | 95 – 70   | 72 – 52     |