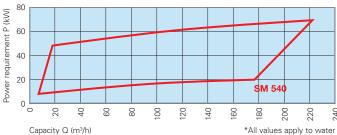

## Performance range MAGNUM SM 540

Tractor gear pump with 540 rpm.

#### **Technical data**

| MAGNUM            | SM 540 L4 | SM 540 L4-M |
|-------------------|-----------|-------------|
| Driving power kW  | up to 65  | up to 45    |
| Driving speed rpm | 540       | 540         |
| Capacity m³/h     | 40 – 200  | 40 – 200    |
| Head m            | 95 – 70   | 72 – 52     |